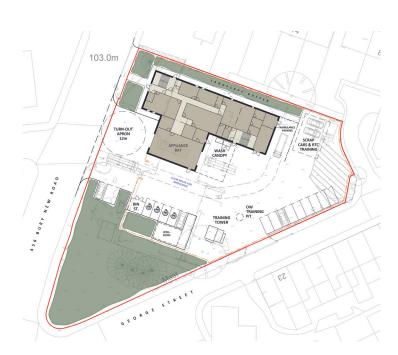

One of the stations being improved is Whitefield. We are proposing to build a brand new fire station on the existing site over the next year.

This multi-million pound investment will provide a modern, environmentally friendly fire station close by, with community facilities such as a room that local groups and organisations can use.

We've spent a lot of time over the last year talking to our partners and staff, but now we want to hear what the local community thinks.

If you'd like to find out more about our plans, including the proposed designs of both the inside and outside of the new fire station, and details of the drop-in session we'll be hosting, then scan the QR code.