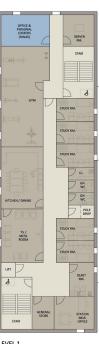

One of the stations being improved is Whitefield. We are proposing to build a brand new fire station on the existing site over the next year.

This multi-million pound investment will provide a modern, environmentally friendly fire station close by, with community facilities such as a room that local groups and organisations can use.

We've spent a lot of time over the last year talking to our partners and staff, but now we want to hear what the local community thinks.

If you'd like to find out more about our plans, including the proposed designs of both the inside and outside of the new fire station, and details of the drop-in session we'll be hosting, then scan the QR code.