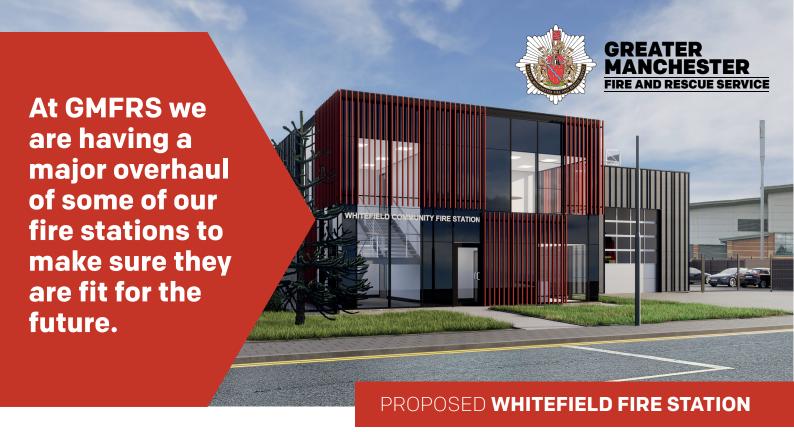

One of the stations being improved is Whitefield. We are proposing to build a brand new fire station on the existing site over the next year.

This multi-million pound investment will provide a modern, environmentally friendly fire station close by, with community facilities such as a room that local groups and organisations can use.

We've spent a lot of time over the last year talking to our partners and staff, but now we want to hear what the local community thinks.

If you'd like to find out more about our plans, including the proposed designs of both the inside and outside of the new fire station, and details of the drop-in session we'll be hosting, then scan the QR code.