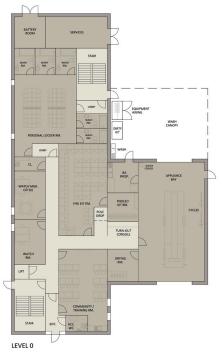

One of the stations being improved is Whitefield. We are proposing to build a brand new fire station on the existing site over the next year.

This multi-million pound investment will provide a modern, environmentally friendly fire station close by, with community facilities such as a room that local groups and organisations can use.

We've spent a lot of time over the last year talking to our partners and staff, but now we want to hear what the local community thinks.

If you'd like to find out more about our plans, including the proposed designs of both the inside and outside of the new fire station, and details of the drop-in session we'll be hosting, then scan the QR code.