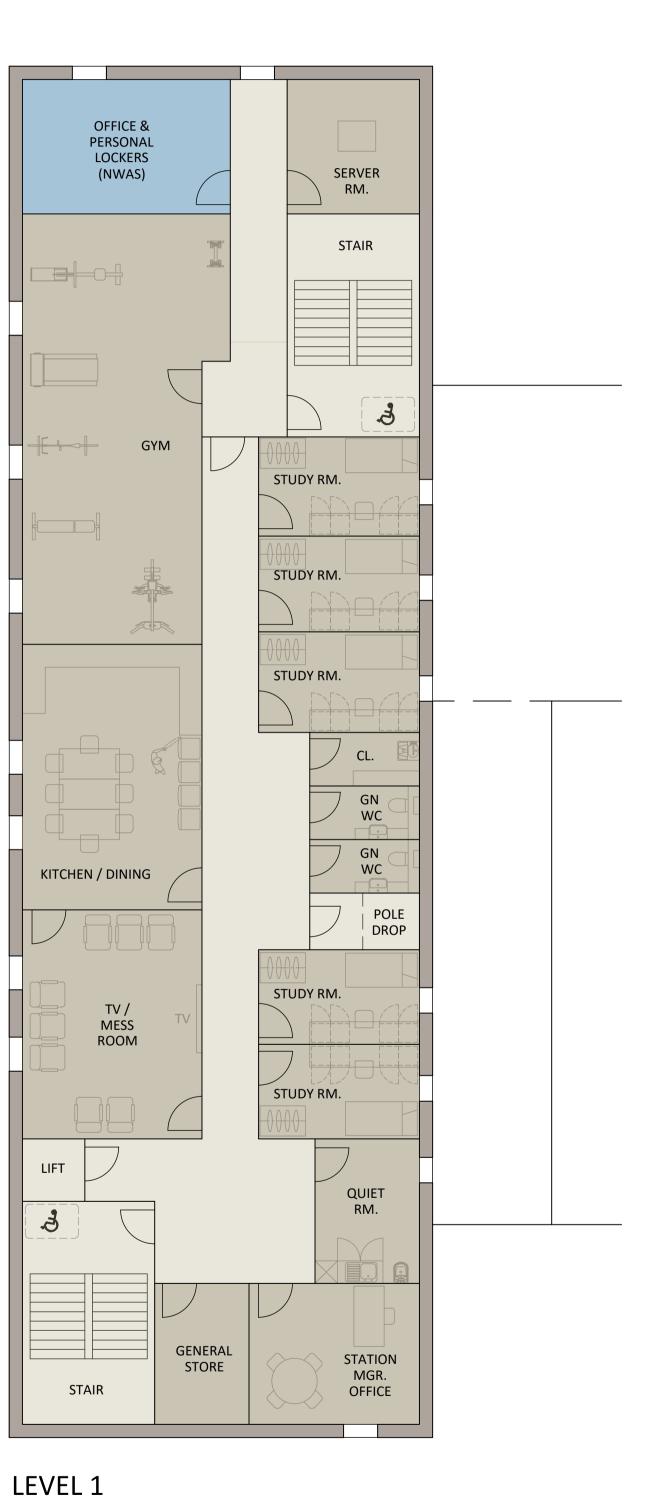

NEW FIRE STATIONS
FEASIBILITY STUDIES

WHITEFIELD FIRE STATION
PROPOSED FLOOR PLANS

drawn by ST date JUN 22
checked by date
scale 1:100 A1
dwg no 1978.35.4301 P9