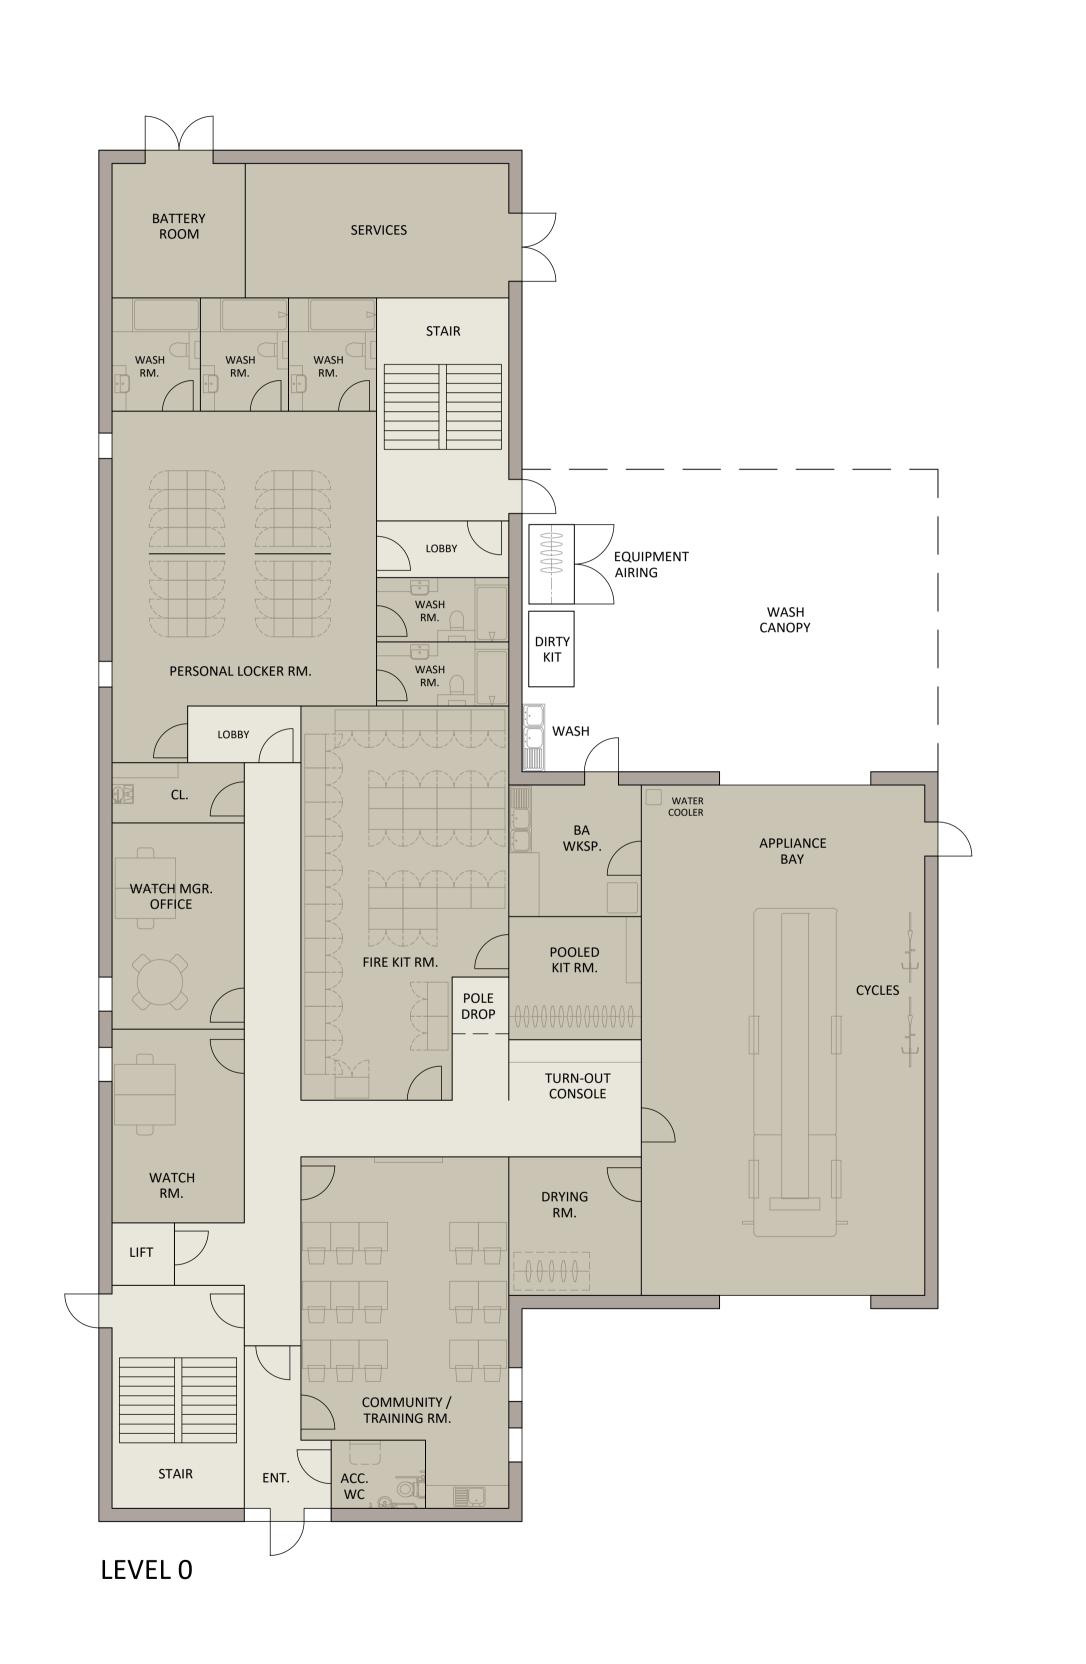

NEW FIRE STATIONS
FEASIBILITY STUDIES

WHITEFIELD FIRE STATION
PROPOSED FLOOR PLANS

drawn by ST date JUN 22
checked by date
scale 1:100 A1
dwg no 1978.35.4301 P9