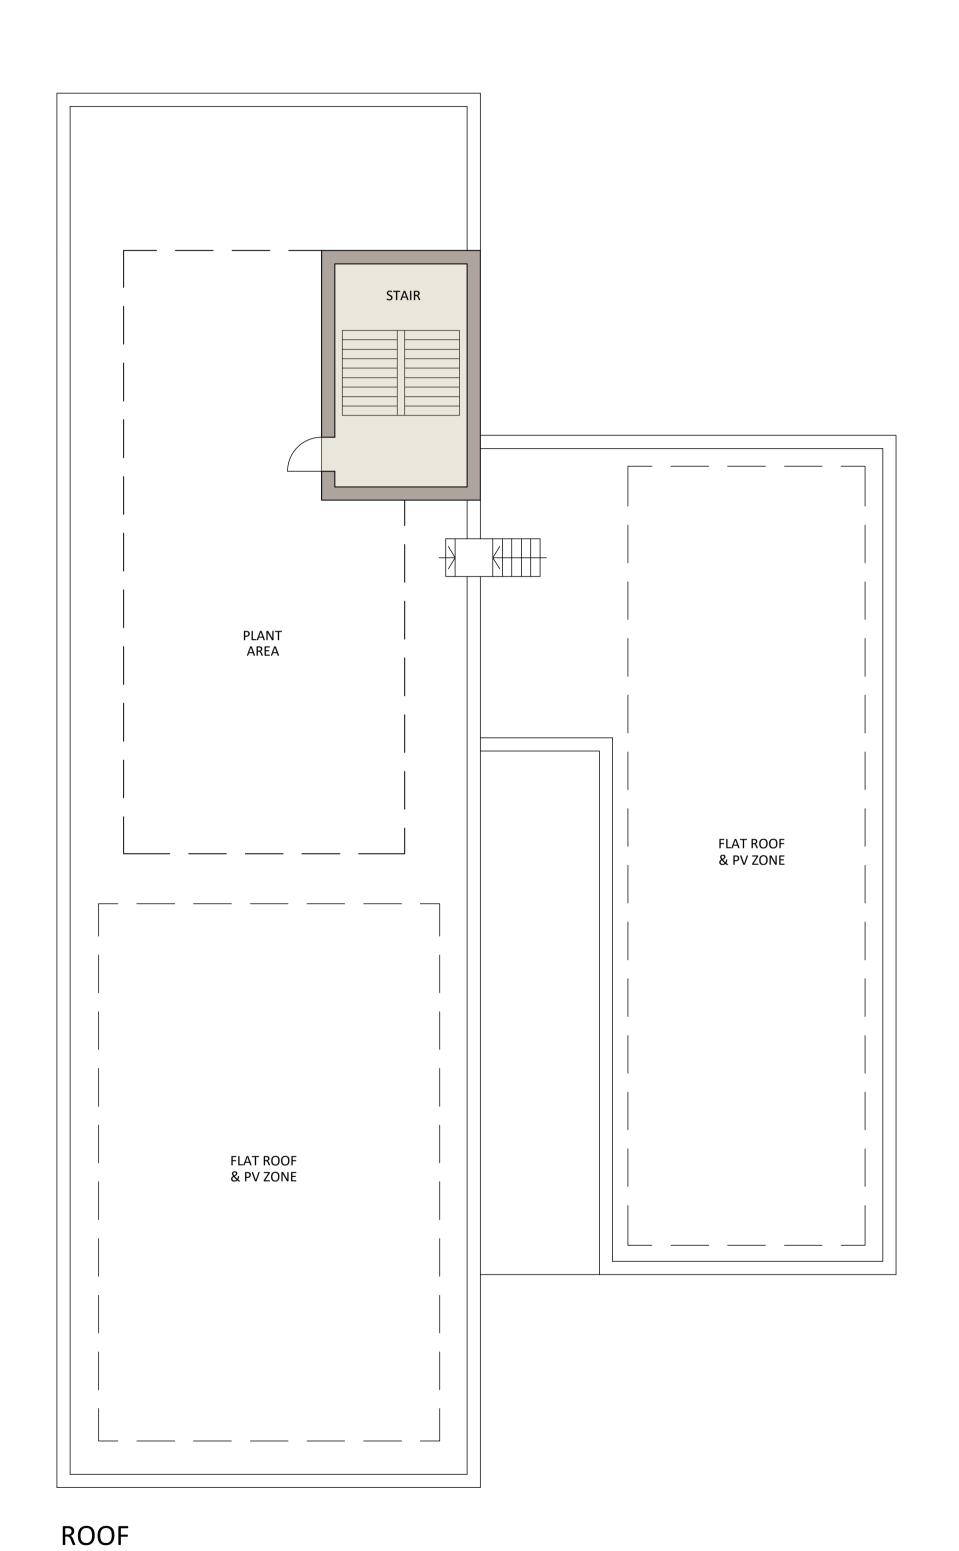

NEW FIRE STATIONS
FEASIBILITY STUDIES

WHITEFIELD FIRE STATION
PROPOSED FLOOR PLANS

drawn by ST date JUN 22
checked by date
scale 1:100 A1
dwg no 1978.35.4301 P9